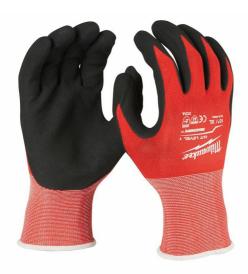

## Cut Level 1 Gloves - XL/10 - 1pc | Cut level 1/A dipped gloves

- Designed to provide ultimate durability and all-day comfort, ideal for material handling or light construction duty.
- O Reinforced palm due to a nitrile texture.
- O Designed to provide dexterity when handling small objects.
- SMARTSWIPE<sup>™</sup> palm and fingertips allows the use of touch screen devices without removing gloves.
- European Certified for cut protection: EN ISO 21420 and EN388:2016 (4121A).

| Artikkelnummer | 1000171110 |
|----------------|------------|
| Artikkeinummer | 4937471418 |

| Colour code        | White                                                           |
|--------------------|-----------------------------------------------------------------|
| Description        | Cut Level 1/A Dipped Gloves - Available from size 8/M to 11/XXL |
| Material           | Nylon/Lycra Blend and nitrile for the palm                      |
| No. of pairs       | 1                                                               |
| Pack quantity      | 1                                                               |
| Rating             | EN 388:2016 (4121A)                                             |
| Safety<br>standard | CE Category 2;UKCA                                              |
| Size               | 10 / XL                                                         |